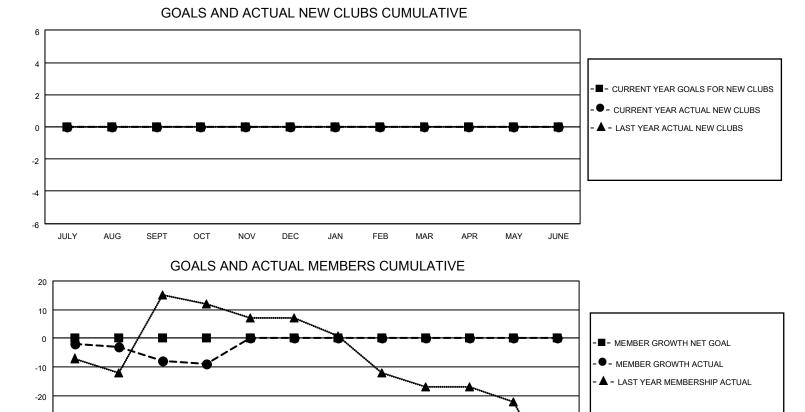

## MONTHLY MEMBERSHIP PROGRESS REPORT

## LOCATION ARKANSAS

District 7 L

Results as of: 10/31/2020

| Clubs                 |               |           |               | Members               |                        |                         |                                                    |  |  |
|-----------------------|---------------|-----------|---------------|-----------------------|------------------------|-------------------------|----------------------------------------------------|--|--|
| RESULTS FOR 2020-2021 |               |           |               | RESULTS FOR 2020-2021 |                        |                         |                                                    |  |  |
| QUARTER               | NEW CLUB GOAL | NEW CLUBS | DROPPED CLUBS | QUARTER               | BER GROWTH NET<br>GOAL | MEMBER GROWTH<br>ACTUAL | DROPPED<br>MEMBERS ACTUAL<br>(including transfers) |  |  |
| JULY/AUG/SEPT         | 0             | 0         | 0             | JULY/AUG/SEPT         | 0                      | 11                      | 16                                                 |  |  |
| OCT/NOV/DEC           | 0             | 0         | 0             | OCT/NOV/DEC           | 0                      | 1                       | 2                                                  |  |  |
| JAN/FEB/MAR           | 0             | 0         | 0             | JAN/FEB/MAR           | 0                      | 0                       | 0                                                  |  |  |
| APR/MAY/JUNE          | 0             | 0         | 0             | APR/MAY/JUNE          | 0                      | 0                       | 0                                                  |  |  |

| DROPPED CLUBS: 0 |    | 6 CLUBS OF 27 ADDED 1 OR MORE | GENDER DISTRIBUTION        |              |     |
|------------------|----|-------------------------------|----------------------------|--------------|-----|
|                  |    | NEW MEMBERS                   | MALE                       | 425 (57.43%) |     |
|                  |    |                               | FEMALE                     | 315 (42.57%) |     |
| DROPPED MEMBERS  |    |                               |                            |              |     |
| DECEASED         | 1  | CLICK HERE FOR CUMULATIVE     | TOTAL FAMILY UNIT MEMBERS  |              | 145 |
| CLUB CANCELLED 0 |    | MEMBERSHIP DATA               |                            |              | 73  |
| OTHER            | 17 |                               | FAMILY MEMBERS PAYING HALF |              | 13  |
| TOTAL            | 18 |                               |                            |              |     |

FEB

MAR

APR

MAY

JUNE

-30

-40

-50

JULY

AUG

SEPT

ОСТ

NOV

DEC

JAN

© Copyright 2020, Lions Clubs International, All Rights Reserved.